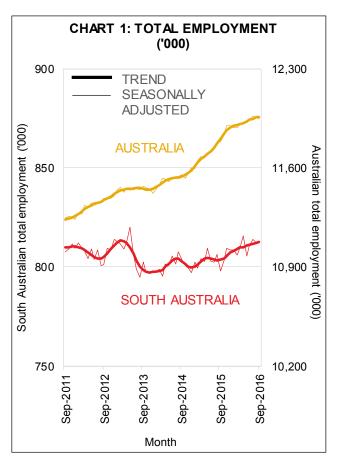

#### **Employment**

In **trend** terms, total employment in South Australia rose by 200, and rose by 3,900 nationally in September—see Chart 1.

- In <u>South Australia</u>, both full-time employment and part-time employment rose by 100.
- Nationally, full-time employment fell by 7,900 persons (0.1%) and part-time employment rose by 11,800 (0.3%).

Annual trend employment growth was 1.1% for South Australia and 1.3% nationally.

In **seasonally adjusted** terms, total employment in <u>South Australia</u> was unchanged in September, following a fall of 0.2% in August. Employment fell by 9,800 (0.1%) <u>nationally</u>.