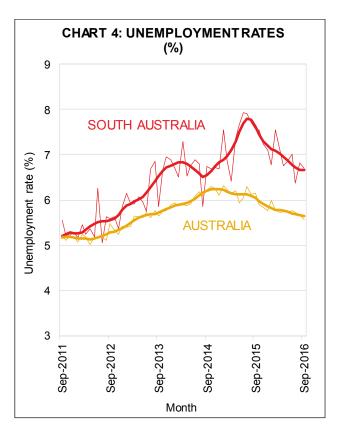

#### **Unemployment**

In **trend** terms, the unemployment rate in <u>South Australia</u> remained unchanged at 6.7% in September. <u>Nationally</u>, the unemployment rate fell from 5.7% in August to 5.6% in September—see Table 1 and Chart 4.

Table 1: Unemployment Rates —Trend

|      | Sep 15 (%) | Aug 16 (%) | Sep 16 (%) |
|------|------------|------------|------------|
| NSW  | 5.7        | 5.0        | 5.0        |
| VIC  | 6.0        | 5.7        | 5.7        |
| QLD  | 6.2        | 6.2        | 6.1        |
| SA   | 7.6        | 6.7        | 6.7        |
| WA   | 6.2        | 6.2        | 6.3        |
| TAS  | 6.4        | 6.7        | 6.7        |
| AUST | 6.0        | 5.7        | 5.6        |

In **seasonally adjusted** terms, <u>South Australia's</u> unemployment rate fell from 6.8% in August to 6.7% in September. <u>Australia's</u> unemployment rate fell from 5.7% in August to 5.6% in September.