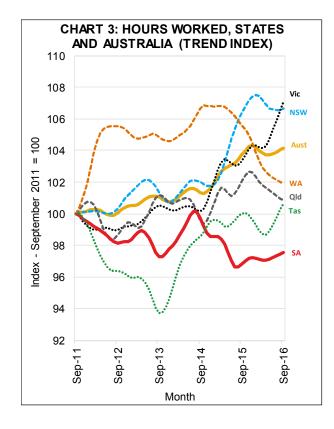

#### Hours worked

In **trend** terms, monthly hours worked in all jobs rose by 0.1% in South Australia in September and was 0.8% higher than a year earlier—see Chart 2. Nationally, aggregate hours worked increased by 0.4% through the year to September.