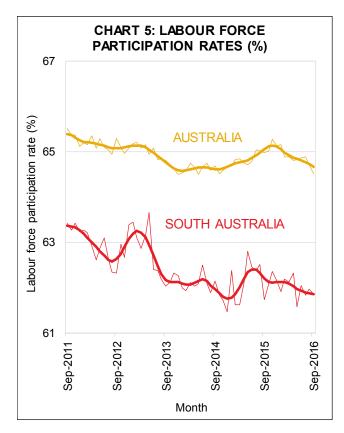

## **Participation**

In **trend** terms, the participation rate in <u>South Australia</u> fell from 61.9% in August to 61.8% in September. <u>Nationally</u>, the participation rate fell 0.1 of a percentage point to 64.7% in September—see Chart 5.

In **seasonally adjusted** terms, the <u>South Australian</u> participation rate fell from 62.0% in August to 61.8% in September. <u>Nationally</u>, the participation rate fell by 0.2 of a percentage point to 64.5%.