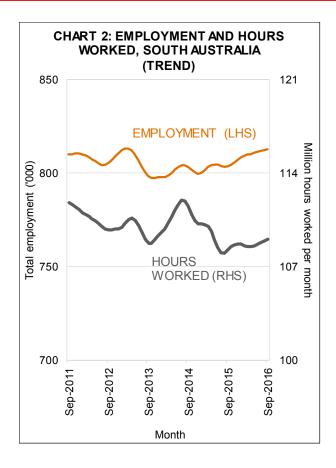

#### Hours worked

In **trend** terms, monthly hours worked in all jobs rose by 0.1% in South Australia in September and was 0.8% higher than a year earlier—see Chart 2. Nationally, aggregate hours worked increased by 0.4% through the year to September.