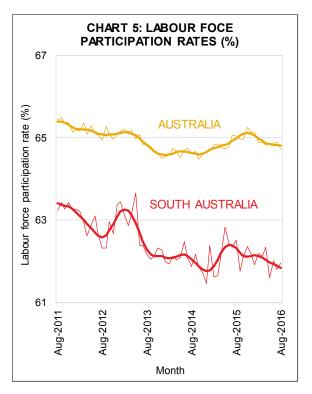

#### **Participation**

In **trend** terms, the participation rate in <u>South</u> <u>Australia</u> fell from 61.9% in July to 61.8% in August. <u>Nationally</u>, the participation rate remained unchanged at 64.8%—see Chart 5.

In **seasonally adjusted** terms, the <u>South</u> <u>Australian</u> participation rate rose 0.2 of a percentage point to 62.0% in August. <u>Nationally</u>, the participation rate fell by 0.2 of a percentage point to 64.7%.