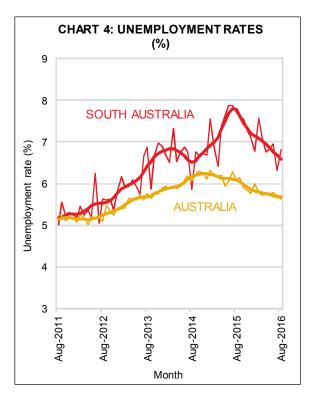

#### <u>Unemployment</u>

In **trend** terms, the unemployment rate in <u>South</u> <u>Australia</u> fell from 6.7% in July to 6.6% in August. <u>Nationally</u>, the unemployment rate remained unchanged at 5.7% in August—see Table 1 and Chart 4.

|      | Aug 15 (%) | Jul 16 (%) | Aug 16 (%) |
|------|------------|------------|------------|
| NSW  | 5.8        | 5.1        | 5.1        |
| VIC  | 6.1        | 5.7        | 5.7        |
| QLD  | 6.2        | 6.3        | 6.3        |
| SA   | 7.8        | 6.7        | 6.6        |
| WA   | 6.1        | 6.1        | 6.2        |
| TAS  | 6.4        | 6.6        | 6.7        |
| AUST | 6.1        | 5.7        | 5.7        |

In **seasonally adjusted** terms, <u>South Australia's</u> unemployment rate rose from 6.3% in July to 6.8% in August. <u>Australia's</u> unemployment rate fell from 5.7% in July to 5.6% in August.