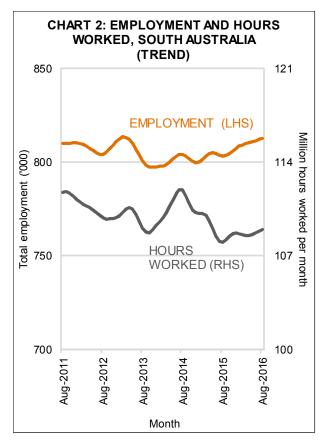

#### Hours worked

In **trend** terms, monthly hours worked in all jobs rose by 0.1% in South Australia in August and was 0.9% higher than a year earlier—see Chart 2. Nationally, aggregate hours worked increased by 0.5% through the year to August.