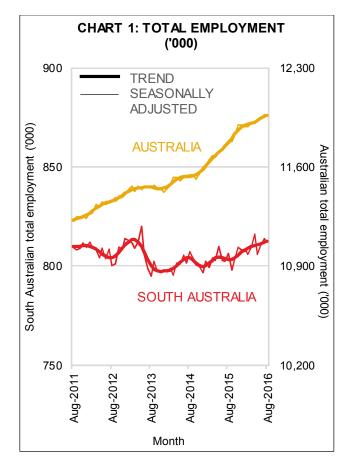

### **Employment**

In **trend** terms, total employment in South Australia rose by 500 (0.1%), and rose by 9,900 (0.1%) nationally in August—see Chart 1.

- In <u>South Australia</u>, full-time employment rose by a marginal 200 persons and parttime employment rose by 300 (0.1%).
- <u>Nationally</u>, full-time employment fell by a marginal 400 persons but part-time employment rose by 10,200 (0.3%).

Annual trend employment growth was 1.1% for South Australia and 1.6% nationally.

In **seasonally adjusted** terms, total employment in <u>South Australia</u> fell by 1,600 people (0.2%) in August, following a rise of 0.4% in July. Employment fell by a marginal 3,900 <u>nationally</u>.