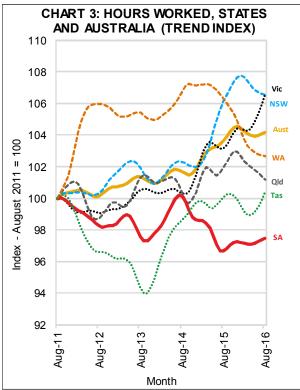

#### Hours worked

In **trend** terms, monthly hours worked in all jobs rose by 0.1% in South Australia in August and was 0.9% higher than a year earlier—see Chart 2. Nationally, aggregate hours worked increased by 0.5% through the year to August.