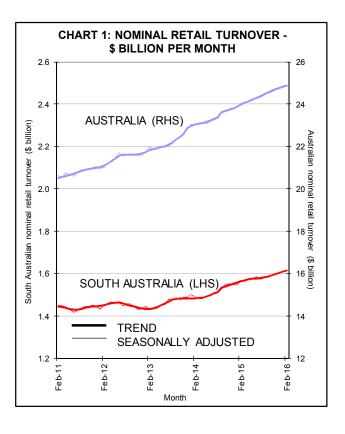

### **Trend**

All states recorded an increase in February, except Western Australia, which fell by 0.2%.

Compared with a year earlier, nominal retail turnover was 3.3% higher in South Australia and 3.7% higher nationally (see Table 1, Charts 1 and 2).

**TABLE 1: Trend Nominal Retail Turnover** 

|     | Feb 16 (\$m) | Feb 16 vs<br>Jan 16 (%) | Feb 16 vs<br>Feb 15 (%) |
|-----|--------------|-------------------------|-------------------------|
| NSW | 7,981.6      | 0.2                     | 4.8                     |
| VIC | 6,253.8      | 0.2                     | 5.1                     |
| QLD | 5,010.5      | 0.2                     | 2.0                     |
| SA  | 1,613.9      | 0.3                     | 3.3                     |
| WA  | 2,801.7      | -0.2                    | 0.7                     |
| TAS | 491.7        | 0.3                     | 4.3                     |
| AUS | 24,873.3     | 0.2                     | 3.7                     |