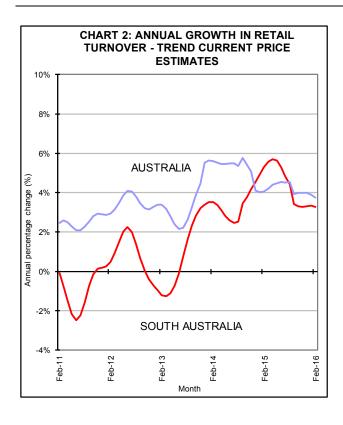

Compared with a year earlier, nominal retail turnover was 3.0% higher in South Australia and 3.3% higher nationally.

### **Trend**

All states recorded an increase in February, except Western Australia, which fell by 0.2%.

Compared with a year earlier, nominal retail turnover was 3.3% higher in South Australia and 3.7% higher nationally (see Table 1, Charts 1 and 2).