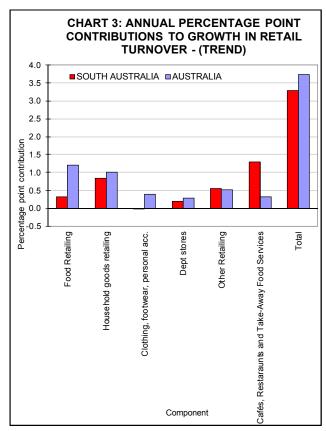

Through the year to February 2016, increases in South Australian retail turnover were recorded for Cafes, Restaurants and Take Away Food Services (up 13%), Household Goods Retailing (up 5.6%), 'Other' Retailing (up 3.7%), Department Stores (up 2.7%) and Food Retailing (up 0.7%). A fall was recorded for Clothing, Footwear and Personal Accessory Retailing (down 0.2%)—(see Chart 3 for contributions to growth).